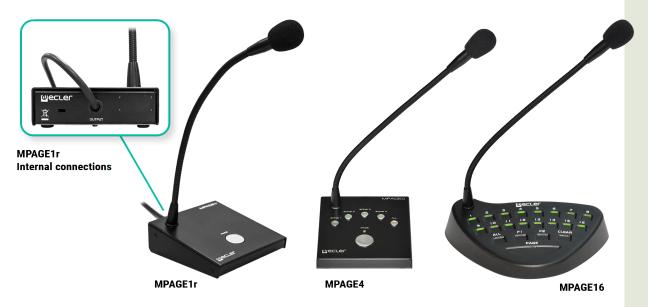

MPAGE1r is a 1-zone desktop paging station, compatible with any device including a phantom-powered microphone input (SAM series, COMPACT series, DAM614, MIM088, CA series, HMA series, etc.).

MPAGE4 is a 4-zone desktop paging station compatible with DAM614, CA series, etc. It allows for real-time paging with zones' destination selection.

|                                    | eMPAGE                | MPAGE1r                         | MPAGE4                          | MPAGE16                               |
|------------------------------------|-----------------------|---------------------------------|---------------------------------|---------------------------------------|
| Paging zones                       | 16                    | 1                               | 4                               | 16                                    |
| Additional keys                    | ALL + CLEAR + F1 + F2 | -                               | ALL                             | ALL + CLEAR + F1 + F2                 |
| Phantom Power                      | 10 - 48VDC (TBC)      | 10 - 48VDC                      | 6 - 15VDC                       | 7 - 16VDC                             |
| Conector                           | RJ45 (internal)       | Euroblock                       | RJ45                            | Euroblock 6 pole<br>(audio + control) |
| Dimensions / Weight (mic excluded) | TBC                   | HxWxD:<br>43x120x126mm / 625 g. | HxWxD:<br>43x120x126mm / 625 g. | HxWxD:<br>46x216x157mm / 700g.        |
|                                    | •                     |                                 |                                 |                                       |