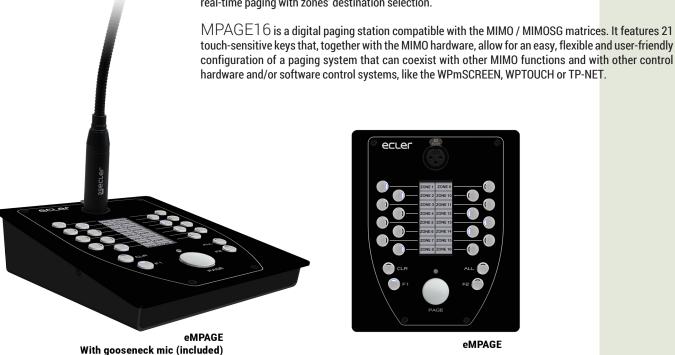

## **APPLICATIONS**

■ Paging, voice messages and speech

eMPAGE is a digital paging station (MPAGE16's evolution), compatible with eMIM01616, MIM088, MIM088SG and MIM01212SG digital matrixes. Includes: a gooseneck cardioid microphone (removable); 16 zone-selection keys; ALL, CLEAR and PAGE keys; 2 programmable keys, F1 & F2, for zone-group selection. Text labelling for destination areas by means of programmable electronic ink display.