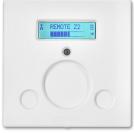

#### WPTOUCH:

Remote control, managing source selection / preset selection, volume control and MUTE or other programmable functions (depending on attached devices)

WPmSCREEN includes a surface mount installation box, and is as well compatible with standard recessed boxes and the VESA75 mount system.

WPTOUCH is a digital remote control for MIM088 and MIM0SG matrixes.

WPTOUCH

WPTOUCH With surface-mount installation box (included)

## **KEY FEATURES**

WPmSCREEN:

- Integrated CPU, able to run EclerNet projects as a UCP server and/or behave as a UCP client
- 7" touch-screen
- Surface mount, recessed or VESA75 installation options

|                     | WPmSCREEN                                            | WPTOUCH                                              |
|---------------------|------------------------------------------------------|------------------------------------------------------|
| Touch panel         | 7" TFT screen                                        | 2 touch-sensitive keys + 1 touch-sensitive jog wheel |
| Resolution          | 800x480 (LED backlight)                              | 2x16 char. LCD transflective display                 |
| Connection port     | Ethernet Base-Tx 10/100Mb Auto Xover CAT5 up to 100m | CAN-BUS                                              |
| Others              | 24VDC (included)                                     | IR reciver                                           |
| Dimensions / Weight | HxWxD: 159x216x36mm / 550 g.                         | HxWxD: 86x86x56mm / 65 g.                            |