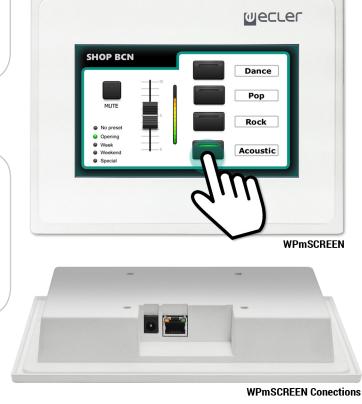

# ACCESSORIES

WPmSCRFMBOX

WPmSCREEN is a remote control panel compatible with all the EclerNet products, like MIMO / MIMOSG, NXA series y DUO-NET PLAYER. It features a 7" touch-screen and an integrated UCP (User Control Panel) client and server hardware: no computer is required to run an EclerNet project and become a UCP webserver, once one or more WPmSCREEN units are installed in it.

WPmSCREEN includes a surface mount installation box, and is as well compatible with standard recessed boxes and the VESA75 mount system.

WPTOUCH is a digital remote control for MIM088 and MIM0SG matrixes.

## **KEY FEATURES**

WPmSCREEN:

- Integrated CPU, able to run EclerNet projects as a UCP server and/or behave as a UCP client
- 7" touch-screen
- Surface mount, recessed or VESA75 installation options

|                     | WPmSCREEN                                            | WPTOUCH                                              |
|---------------------|------------------------------------------------------|------------------------------------------------------|
| Touch panel         | 7" TFT screen                                        | 2 touch-sensitive keys + 1 touch-sensitive jog wheel |
| Resolution          | 800x480 (LED backlight)                              | 2x16 char. LCD transflective display                 |
| Connection port     | Ethernet Base-Tx 10/100Mb Auto Xover CAT5 up to 100m | CAN-BUS                                              |
| Others              | 24VDC (included)                                     | IR reciver                                           |
| Dimensions / Weight | HxWxD: 159x216x36mm / 550 g.                         | HxWxD: 86x86x56mm / 65 g.                            |