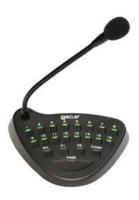

# MPAGE16

PAGING STATIONS

Desktop Paging Station

## **PRODUCT OVERVIEW**

MPAGE16 is a digital paging station compatible with the MIMO88 and MIMO88SG matrices. It features 21 touch-sensitive keys that, together with the MIMO hardware, allow for an easy, flexible and user-friendly configuration of a paging system that can coexist with other MIMO functions and with other control hardware and/or software control systems, like the WPmSCREEN, WPTOUCH or TP-NET.

#### **KEY FEATURES**

- 16 zone selection keys
- SELECT ALL, CLEAR and PAGE keys
- Two user-defined functions keys (for recalling presets, grouped zones selection, GPOs activation, etc.)
- Gooseneck integrated microphone
- Several MPAGE16 or software (virtual) paging stations can work simultaneously (priorities and zones availability is managed by the MIMO88 MIMO88SG software setup)