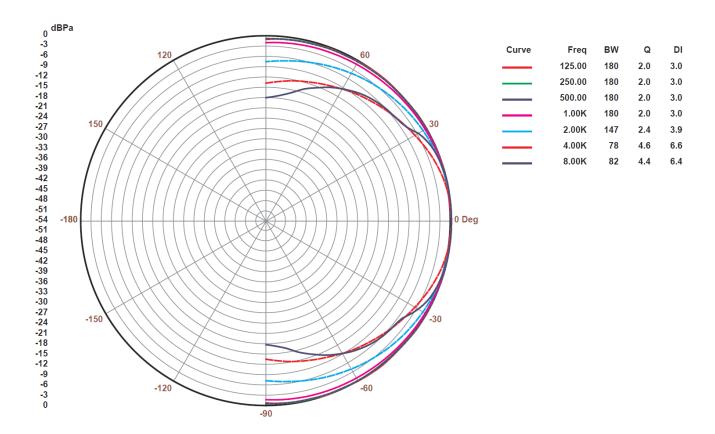

|
| Power                      | 15 WRMS / 30 W Program         |
| Power connections          | Lo-Z: 4Ω; Hi-Z: 15/30 W @ 100V |
| Input impedance            | $4\Omega/667\Omega/333\Omega$  |
| Frequency response (-10dB) | 105Hz - 20 kHz                 |
| Sensitivity 1W/1m          | 83 dB                          |
| Dimensions (without arm)   | Ø96mm x 110mm                  |
| Fixing system              | 4 wire 3 circuit track system  |
| Support arm                | Swivel (pan and tilt)          |
| Connection type            | Euroblock terminals            |
| Weight                     | 1.00 kg                        |



## **MECHANICAL DIAGRAMS**



Rail mount accessory



Truss mount accessory

**Surface mount accessory** 



**Rear panel** 



### **POLAR DIAGRAMS**