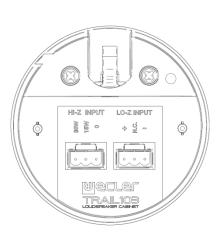

## **MECHANICAL DIAGRAMS**

Rail mount accessory

Truss mount accessory

**Surface mount accessory** 

**Rear panel** 