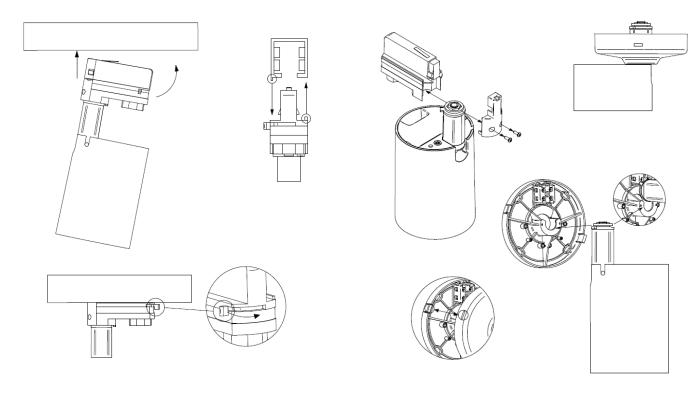

## **MECHANICAL DIAGRAMS**

Rail mount accessory

Truss mount accessory

**Surface mount accessory** 

**Rear panel** 