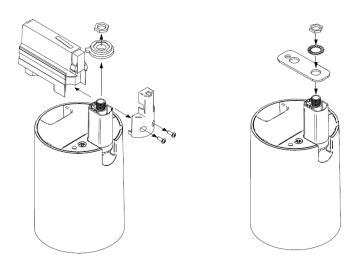

## **MECHANICAL DIAGRAMS**

Rail mount accessory

Truss mount accessory

**Surface mount accessory** 

**Rear panel** 