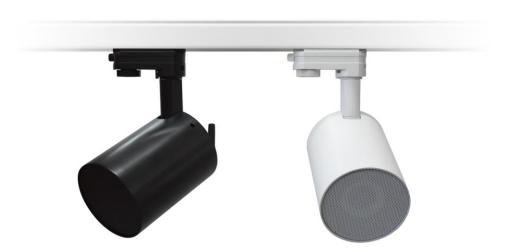

# TRAIL103

CABINET LOUDSPEAKERS
Rail Mount Loudspeaker

#### **PRODUCT OVERVIEW**

TRAIL103 is a 3" lamp style loudspeaker cabinet, featuring an installation system which is compatible with ceiling light rails, as well as surface mount, truss mount, etc. High Impedance (15W and 30W taps) and Low Impedance (4 ohm) connections included. White and back colours available.

### **KEY FEATURES**

- 3" driver
- Mounting options (included): ceiling light rails, surface mount and truss mount
- Low impedance connection: 4  $\Omega$
- High impedance connection: 15/30W connections
- Available in white and black finish
- EASE Win file available