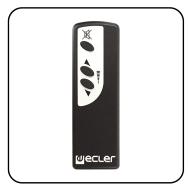

WPPSU is an external, universal AC/DC converter for the DC supply of remote panels and devices. Compatible with all the WPa series panels requiring external DC power supply (except WPmSCREEN).

REVO-IR is an IR remote control including UP, DOWN and MUTE keys, for the voluem and MUTE control of compatible devices, like WPTOUCH and CA series.