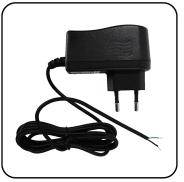

WPPSU is an external, universal AC/DC converter for the DC supply of remote panels and devices. Compatible with all the WPa series panels requiring external DC power supply (except WPmSCREEN).

REVO-IR is an IR remote control including UP, DOWN and MUTE keys, for the voluem and MUTE control of compatible devices, like WPTOUCH and CA series.