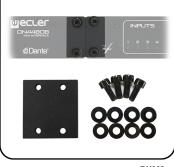

TR2-70 is a transformers kit including 2 transformers for the CA200z's amplified outputs' conversion: 4  $\Omega$  to 100V or 70V (high impedancie).

TR2-70 Kit is compatible with the optional 2UHRMKIT "in-rack" mounting accessory.