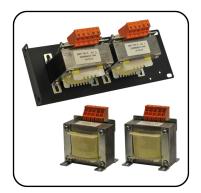

TR2-70 is a transformers kit including 2 transformers for the CA200z's amplified outputs' conversion: 4  $\Omega$  to 100V or 70V (high impedancie).

TR2-70 Kit is compatible with the optional 2UHRMKIT "in-rack" mounting accessory.