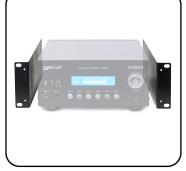

2UHRMKIT is a kit that enables a half-width and 2U height rack device to be mounted into a standard width rack cabinet.

1UHRMKIT is a kit that enables a half-width and 1U height rack device (ePLAYER1, etc.) to be mounted into a standard width rack cabinet.