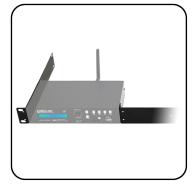

2UHRMKIT is a kit that enables a half-width and 2U height rack device to be mounted into a standard width rack cabinet.

1UHRMKIT is a kit that enables a half-width and 1U height rack device (ePLAYER1, etc.) to be mounted into a standard width rack cabinet.