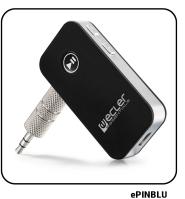

WPPSU

REVO-IR

TR2-70

**2UHRMKIT** 

**1UHRMKIT** 

РИМЗ

ePINBLU is a portable BT wireless audio receiver with mini-jack connection. It includes USB charging cable, mini-jack to mini-jack connector, mini-jack to RCA stereo cable and quick guide.