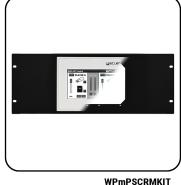

WPmPSCRMKIT is a kit that enables one WPmSCREEN unit to be mounted into a standard width rack cabinet taking 4 RU.

PUM3 is a rack-mount accessory that allows to mount two half-width RU devices in 1 standard width RU space. Mounting screws included.