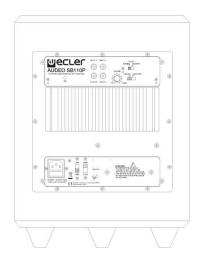

## MECHANICAL DIAGRAMS

## **TECHNICAL DATA**

| Driver                                    | 1x10" Bass           |
|-------------------------------------------|----------------------|
|                                           |                      |
| Power output (RMS)                        | 150W                 |
| Maximum SPL (dB@1m)                       | 112dB                |
| Inputs sensitivity nom/impedance          | 0dBV 1V >1kW         |
| Connector type                            | RCA                  |
| Frequency response                        | 40Hz (@-10dB)        |
| Crossover filter (-3dB)                   | 150Hz/18dB oct.      |
| Mains                                     | AC 115V/230V 50-60Hz |
| Power consumption (pink noise, 1/8 power) | 107VA                |
| Power consumption (pink noise, 1/3 power) | 152VA                |
| Power consumption (max. power)            | 237VA                |
| Dimension (WxDxH mm/Pcs)                  | 310x505x420mm        |
| Weight                                    | 16.75kg              |